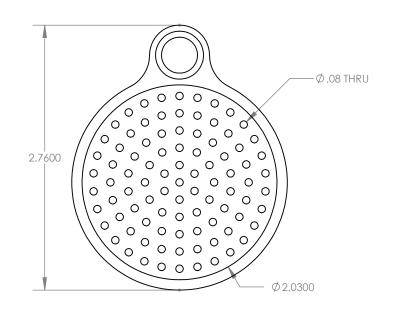

SECTIONA-A

|                                                                                                                                                                                                                                              |             |         | DIMENSIONS ARE IN INCHES<br>TOLERANCES: |            | NAME | DATE     |           |                                                         |  |      |
|----------------------------------------------------------------------------------------------------------------------------------------------------------------------------------------------------------------------------------------------|-------------|---------|-----------------------------------------|------------|------|----------|-----------|---------------------------------------------------------|--|------|
| PROPRIETARY AND CONFIDENTIAL<br>THE INFORMATION CONTAINED IN THIS<br>DRAWING IS THE SOLE PROPERTY OF<br>SHAPEMASTER INC. ANY<br>REPRODUCTION IN PART OR AS A WHOLE<br>WITHOUT THE WRITEN PERMISSION OF<br>SHAPEMASTER INC. IS<br>PROHIBITED. |             |         |                                         | DRAWN      | RL   | 12/16/20 |           |                                                         |  |      |
|                                                                                                                                                                                                                                              |             |         | ANGULAR:MACH±.<br>BEND+.                | ENG APPR.  |      |          | Shapes    | <u>ShapeMaster Inc.</u>                                 |  |      |
|                                                                                                                                                                                                                                              |             |         | TWO PLACE DECIMAL ±.03                  | MFG APPR.  |      |          |           |                                                         |  |      |
|                                                                                                                                                                                                                                              |             |         | THREE PLACE DECIMAL ±.015               | Q.A. APPR. |      |          |           | P.O. Box 372                                            |  |      |
|                                                                                                                                                                                                                                              |             |         | MATERIAL White PTFE                     | Comments   |      |          | •         | 108 E. Main Street<br>Ogden,IL. 61859<br>(886) 670-2799 |  |      |
|                                                                                                                                                                                                                                              | NEXT ASSY   | USED ON | FINISH As Machined                      |            |      |          | SIZE DWG. | NO. SM2WD4                                              |  | REV. |
|                                                                                                                                                                                                                                              | APPLICATION |         | DO NOT SCALE DRAWING                    |            |      |          | SCALE:1:1 | WEIGHT: SHEET 1 C                                       |  |      |