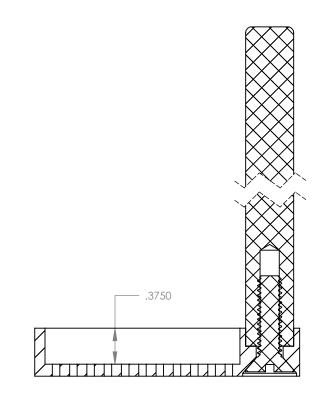

SECTIONA-A

|                                                                                                                                                                                                                                              |             |         | DIMENSIONS ARE IN INCHES<br>TOLERANCES: |            | NAME | DATE     |           |                                                         |  |      |
|----------------------------------------------------------------------------------------------------------------------------------------------------------------------------------------------------------------------------------------------|-------------|---------|-----------------------------------------|------------|------|----------|-----------|---------------------------------------------------------|--|------|
| PROPRIETARY AND CONFIDENTIAL<br>THE INFORMATION CONTAINED IN THIS<br>DRAWING IS THE SOLE PROPERTY OF<br>SHAPEMASTER INC. ANY<br>REPRODUCTION IN PART OR AS A WHOLE<br>WITHOUT THE WRITEN PERMISSION OF<br>SHAPEMASTER INC. IS<br>PROHIBITED. |             |         |                                         | DRAWN      | RL   | 12/16/20 |           |                                                         |  |      |
|                                                                                                                                                                                                                                              |             |         | ANGULAR:MACH±.<br>BEND+.                | ENG APPR.  |      |          | Shapes    | <u>ShapeMaster Inc.</u>                                 |  |      |
|                                                                                                                                                                                                                                              |             |         | TWO PLACE DECIMAL ±.03                  | MFG APPR.  |      |          |           |                                                         |  |      |
|                                                                                                                                                                                                                                              |             |         | THREE PLACE DECIMAL ±.015               | Q.A. APPR. |      |          |           | P.O. Box 372                                            |  |      |
|                                                                                                                                                                                                                                              |             |         | MATERIAL White PTFE                     | Comments   |      |          | •         | 108 E. Main Street<br>Ogden,IL. 61859<br>(886) 670-2799 |  |      |
|                                                                                                                                                                                                                                              | NEXT ASSY   | USED ON | FINISH As Machined                      |            |      |          | SIZE DWG. | NO. SM2WD4                                              |  | REV. |
|                                                                                                                                                                                                                                              | APPLICATION |         | DO NOT SCALE DRAWING                    |            |      |          | SCALE:1:1 | WEIGHT: SHEET 1 C                                       |  |      |