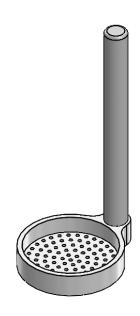

SECTIONA-A

|                                                                                                                                                                                                                                              |             |         | DIMENSIONS ARE IN INCHES<br>TOLERANCES: |            | NAME | DATE     |           |                                                         |  |      |
|----------------------------------------------------------------------------------------------------------------------------------------------------------------------------------------------------------------------------------------------|-------------|---------|-----------------------------------------|------------|------|----------|-----------|---------------------------------------------------------|--|------|
| PROPRIETARY AND CONFIDENTIAL<br>THE INFORMATION CONTAINED IN THIS<br>DRAWING IS THE SOLE PROPERTY OF<br>SHAPEMASTER INC. ANY<br>REPRODUCTION IN PART OR AS A WHOLE<br>WITHOUT THE WRITEN PERMISSION OF<br>SHAPEMASTER INC. IS<br>PROHIBITED. |             |         |                                         | DRAWN      | RL   | 12/16/20 |           |                                                         |  |      |
|                                                                                                                                                                                                                                              |             |         | ANGULAR:MACH±.<br>BEND+.                | ENG APPR.  |      |          | Shapes    | <u>ShapeMaster Inc.</u>                                 |  |      |
|                                                                                                                                                                                                                                              |             |         | TWO PLACE DECIMAL ±.03                  | MFG APPR.  |      |          |           |                                                         |  |      |
|                                                                                                                                                                                                                                              |             |         | THREE PLACE DECIMAL ±.015               | Q.A. APPR. |      |          |           | P.O. Box 372                                            |  |      |
|                                                                                                                                                                                                                                              |             |         | MATERIAL White PTFE                     | Comments   |      |          | •         | 108 E. Main Street<br>Ogden,IL. 61859<br>(886) 670-2799 |  |      |
|                                                                                                                                                                                                                                              | NEXT ASSY   | USED ON | FINISH As Machined                      |            |      |          | SIZE DWG. | NO. SM2WD4                                              |  | REV. |
|                                                                                                                                                                                                                                              | APPLICATION |         | DO NOT SCALE DRAWING                    |            |      |          | SCALE:1:1 | WEIGHT: SHEET 1 C                                       |  |      |